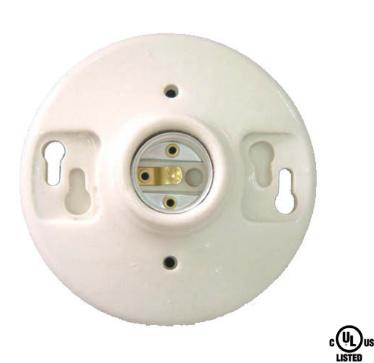

Model #: Keyless

Product Finish: White

Height: 1 5/8"

Width: 4 1/2"

Dimensions shown in inches
Lamp Type: MEDIUM BASE

Lamp Max Wattage: 3x 60W

Chain/Wire Length: